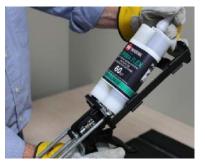

Buff the repair area.

Apply the primer.

Remove seal cap.

Screw on static mixer.

Insert cartridge into application tool. Apply Permaflex repair material.

Use 750 cartridge for large area repairs.

Level with spatula if needed.