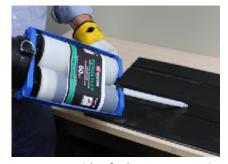

Buff the repair area.

Apply the primer.

Remove seal cap.

Screw on static mixer.

Insert cartridge into application tool. Apply Permaflex repair material.

Use 750 cartridge for large area repairs.

Level with spatula if needed.