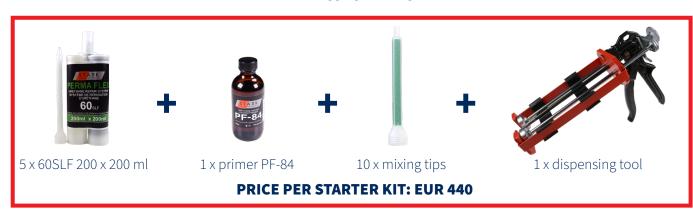

Buff the repair area.

Apply the primer.

Remove seal cap.

Screw on static mixer.

Insert cartridge into application tool. Apply Permaflex repair material.

Use 750 cartridge for large area repairs.

Level with spatula if needed.