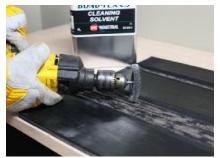

Buff the repair area.

Apply the primer.

Remove seal cap.

Screw on static mixer.

Insert cartridge into application tool. Apply Permaflex repair material.

Use 750 cartridge for large area repairs.

Level with spatula if needed.