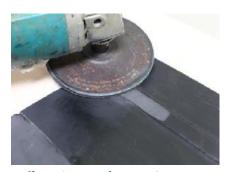

## Your international partner www.trexrubber.com





## **PERMAFLEX STARTER KIT QUICK START**

- √ The material cures to ready for touch in 2 minutes.
- The repair area can be buffed in 30 minutes.
- 100% solids and no Volatile Organic Compounds (VOC).
- Maximum hardness of 60 Shore A.
- A rapid and permanent flexible repair.
- ✓ Can be used as repair for conveyor belts, drum lagging or lining.











Buff the repair area.



Apply the primer.



Remove seal cap.



Screw on static mixer.





Insert cartridge into application tool. Apply Permaflex repair material.



Use 750 cartridge for large area repairs.



Level with spatula if needed.



Buff repair area after 30 minutes.