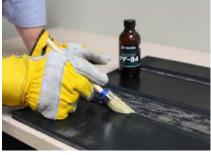

Buff the repair area.

Apply the primer.

Remove seal cap.

Screw on static mixer.

Insert cartridge into application tool. Apply Permaflex repair material.

Use 750 cartridge for large area repairs.

Level with spatula if needed.