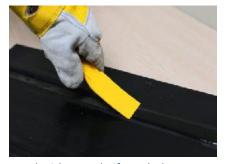

Buff the repair area.

Apply the primer.

Remove seal cap.

Screw on static mixer.

Insert cartridge into application tool. Apply Permaflex repair material.

Use 750 cartridge for large area repairs.

Level with spatula if needed.