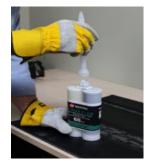

Buff the repair area.

Apply the primer.

Remove seal cap.

Screw on static mixer.

Insert cartridge into application tool. Apply Permaflex repair material.

Use 750 cartridge for large area repairs.

Level with spatula if needed.