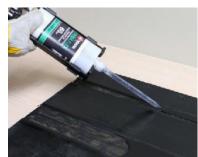

Buff the repair area.

Apply the primer.

Remove seal cap.

Screw on static mixer.

Insert cartridge into application tool. Apply Permaflex repair material.

Use 750 cartridge for large area repairs.

Level with spatula if needed.