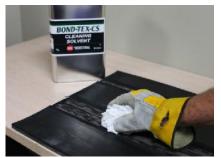

Buff the repair area.

Apply the primer.

Remove seal cap.

Screw on static mixer.

Insert cartridge into application tool. Apply Permaflex repair material.

Use 750 cartridge for large area repairs.

Level with spatula if needed.