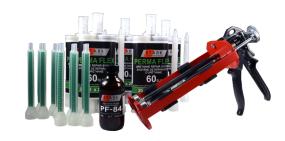

## **PERMAFLEX STARTER KIT QUICK START**

- √ The material cures to ready for touch in 2 minutes.
- The repair area can be buffed in 30 minutes.
- 100% solids and no Volatile Organic Compounds (VOC).
- Maximum hardness of 60 Shore A.
- A rapid and permanent flexible repair.
- ✓ Can be used as repair for conveyor belts, drum lagging or lining.

Buff the repair area.

Apply the primer.

Remove seal cap.

Screw on static mixer.

Insert cartridge into application tool. Apply Permaflex repair material.

Use 750 cartridge for large area repairs.

Level with spatula if needed.