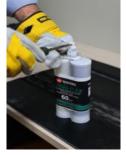

Buff the repair area.

Apply the primer.

Remove seal cap.

Screw on static mixer.

Insert cartridge into application tool. Apply Permaflex repair material.

Use 750 cartridge for large area repairs.

Level with spatula if needed.