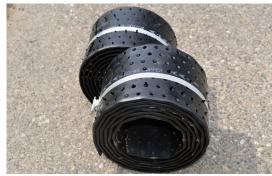

#### **SCREW SPLICE**

### Designed to make a quick belt splice

- ✓ The splice is flexible so T-Rex Screw Splice can be applied with installation with scraper.
- ✓ Smoother surface than most mechanical solutions.
- ✓ Quick and reliable belt splicing solution.
- Designed to be used without special belt maintenance tools.
- ✓ Installation is ready for production after belt splicing is ready (no curing time and no waiting time).