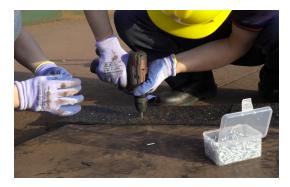

### Designed to make a quick belt splice

- ✓ The splice is flexible so T-Rex Screw Splice can be applied with installation with scraper.
- ✓ Smoother surface than most mechanical solutions.
- ✓ Quick and reliable belt splicing solution.
- Designed to be used without special belt maintenance tools.
- ✓ Installation is ready for production after belt splicing is ready (no curing time and no waiting time).