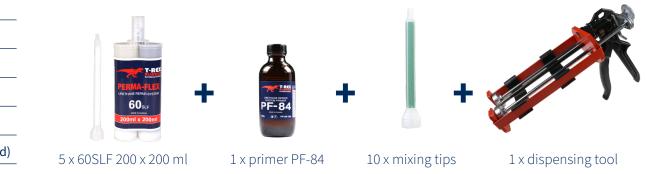

## **PERMA-FLEX STARTER KIT**

- ✓ The material cures to ready for touch in 2 minutes.
- ✓ The repair area can be buffed in 30 minutes.
- ✓ A rapid and permanent flexible repair.
- ✓ Maximum hardness of 60 Shore A.
- ✓ Can be used as repair for conveyor belts, drum lagging or lining.