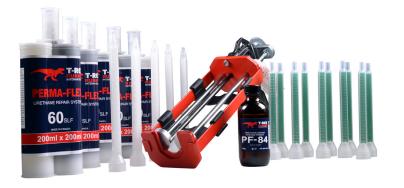

## **PERMA-FLEX STARTER KIT**

- ✓ The material cures to ready for touch in 2 minutes.
- ✓ The repair area can be buffed in 30 minutes.
- ✓ A rapid and permanent flexible repair.
- ✓ Maximum hardness of 60 Shore A.
- ✓ Can be used as repair for conveyor belts, drum lagging or lining.