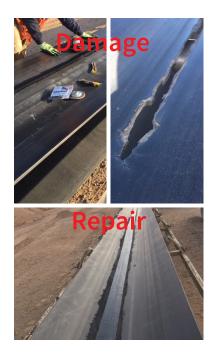

#### Advantages:

- Can be used on smaller and bigger repairs
- Very high abrasion resistant
- Increases the conveyor belt's life time