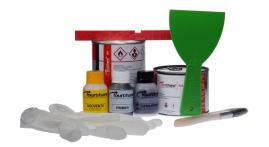

# **T-Rex Repair Material**

- Fourthane<sup>®</sup> Red Line kit: a) Fourthane<sup>®</sup> Resin b) Catalyst c) Primer d) Cleaning Agent
- Available in kit: 300 gram and 750 gram

Please click here to see the Fourthane installation and application videos!