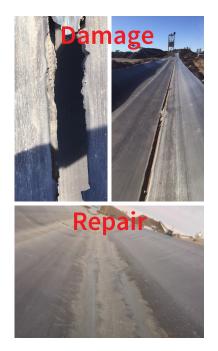

#### Advantages:

- Can be used on smaller and bigger repairs
- Very high abrasion resistant
- Increases the conveyor belt's life time